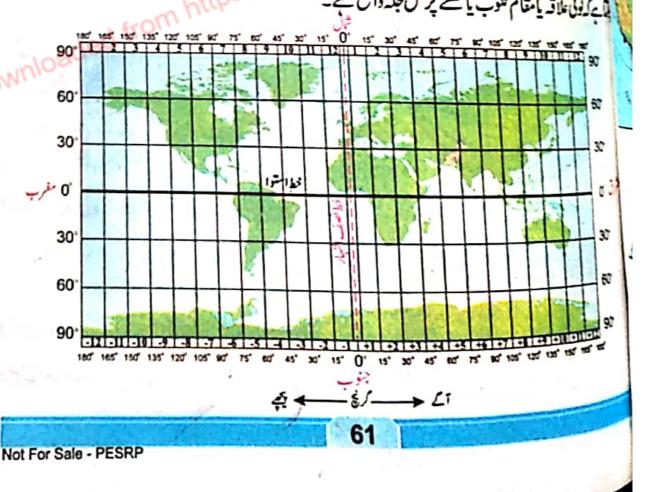

Santa S جغرافيه (Geography) No. 1 (Students' Learning Outcomes) المالكل مح بعد طلباس قابل موجا مي محك، ای<sup>تانا میں</sup> بیخ کادنیات کرعیس ادر بولنس (BOLTS**) کی اصطلاح کی مدد سے نقشے کو پڑ د**ار سجند عمیں۔ ا ا میں دیں ۔ این کار بین اور تصادی کی تعریف کر سکیں اور تصادیر کی مدد سے اس کی اقسام بیان کر سکیں۔ این کو پہ منا ہوئے دیانہ (Scale) کی تعریف کر سکیں اور تصادیر کی مدد سے اس کی اقسام بیان کر سکیں۔ ہے وہ مصلح کا بیاں کر سکیں ، جیسے رائے کا نتشہ (Road Map)، ساحتی نتشہ (Tourist Map) ، ی (Weather Map)، سیای نقشه (Political Map) اور مساحتی نقشه (Topographic Map) و فعیر و \_ الفي وفي بلد (Lines of Latitudes) خطوط طول بلد (Lines of Longitudes) اورثائم زوز (Time Zones) ا ان موان معاد یرکی مدد سے پیچان سکیس-، المؤار في بلداد د خطوط طول بلد كا استعال كرت ہوتے جال (Grid Reference) كى مدد ہے كوئى مقام تا ہش كر تكيس۔ (Think and Answerl) الماري المعالية (Think and Answerl) ا نزاد کو می کیافرق ہے؟ aded النے کے مناصرتم پر کریں۔ 901 (Map Skills and Globe) بارتمادرگلوب ہ<mark>یں ا</mark>ور مرام کرنے کے لیے نقتوں کا استعال کیا جاتا ہے ۔نقشہ زمین یا اس کے کسی خاص حضے کا تصویر ی خاک از کا کمریاسکول کا بھی ہوسکتا ہے اور کسی تصبی، شہر یا ملک کا بھی نے نقتوں کی مدد سے ہم آبی ذخائر جیسے سمندر، اور ا لين كم يحتح إلى -55 Not For Sale - PESRP

Scanned with CamScanne

- Alle الفي يحاصر كي تفصيل درج ذيل ب: فرازكين ادريتا عن (Border) Hold on Please and tell ینے کی حدود ہے مراد اس کے چاروں ست تکی لائنیں ہیں جوا ہے ایک تصویر الوي متون (Intermediate Directions) - Utipt 2 یزیم کی طرح بند کرلیتی جی ۔ا بے حاشیہ بھی کہتے جی ۔ ·سی (Orientation) ثال شرق شا مغر نٹے پر سے کومطوم کرتااور میٹیشن (Orientation) کہلاتا ہے۔شال، جنوب، مرن اور مغرب چار بنیادی ستیں (Cardinal Directions) بیں۔ جنوے مثر ازر (Legend) ری فدوخال مثلاً پہاڑ، میدان ، صحرا، درختوں ، پودوں، سڑکوں اور ممارات وغیر و کو ظاہر کرنے کے لیے نقتوں پر خاص علامات اسنال کی جاتی ہیں۔ نقشے پر علامات کوا یک فہرست کی صورت میں دکھا یا جاتا ہے، جسے علامتی فہرست کہتے ہیں۔ ر لمو \_ کل کچی سرک Ľ ېلې سزک ر لي الأن -----50 زيركاشت رتبه تتورز (Contours) 20 ە نت **QQQ** 100 50 نزان (Title) كاآب ديدانايا ج يرا نش کایک منوان دیا جاتا ہے جو نقٹے میں سب ہے اُو پر Do you want to know more? المحروف مراكحا جاتا ہے۔ الاات ومرة جالاات إردائي طالات (Conventional Signs) بی کتے ہی۔ ست طبت BOLTS" کی اصطلاح کے بارے میں پیچی ۔ انھیں نقشہ دکھاتے ہوئے BOLTS" یعنی نقشے کے عناصر کے معلمہ اللہ اللہ میں الل Not For Sale - PESRP

بکانہ (Scale) ہیں زمین اور نقشے کے فاصلے کوایک خاص نسبت سے دکھایا جاتا ہے اسے پیمانہ کہتے ہیں ۔ پیمانے کی مدد سے ہم نقشے پر موجن مقامات کے درمیان زمنی فاصلہ معلوم کر سکتے ہیں۔ بانے کی اتسام (Types of Scale) عام طور پر بیانے کی تعن اقسام ہیں۔ 1۔ خلّی بیانہ 3\_ کسرائتباری بیاند 2\_ بانيديانه (Fractional or Ratio Scale) Statement scale Linear scale 1\_ نظى بتانه(Linear Scale) یہ بیانہ ایک افتی خط (Line) کی صورت میں دیا جاتا ہے، جو برابر حقول من تقسيم بوتاب - يدخط زمين يرفاصل اور نقث پرفاصل ك در م<u>ان</u>نسبت کوظام کرتا ہے۔ 2\_ بانيهان (Statement Scale) بانيه بياني من الفاظ كے ذريع ہے فاصلوں كوظاہر كيا جاتا ہے۔ -15 Arti مثال کے طور پردیے ہوئے بتانے میں 4 میل کا فاصلہ 1 الچ سے ظاہر کیا کیا ہے۔ 3- كرانغارى بتاند (Fractional or Ratio Scale) Bytan اس بیانے میں سر (Fraction) کا استعال کرتے ہوئے فاصلہ ظام ركيا جاتا ب- اس سركا شاركنند (Numerator)، اكانى لینی(1) ہوتا ہے، جو نقشے کے فاصلے کوظاہر کرتا ہے۔ جب کہ کسر کا 1/253,440 or 1:253,440 نسب نما (Denominator) زینی فاصلے کوظاہر کرتا ہے۔ اس بیانے کو کسراورنسبت دونوں میں خاہر کیا جاتا ہے۔مثال کے طور پر 1:253,440 1 253,440 8-75 Not For Sale - PESRP

ورض بلداور خطوطول بلد (Lines of Latitude and Lines of Longitude) ی کمب پرافی اور متوازی لائنوں کے جال کو کر ڈ (Grid) کہتے ہیں۔ یہ فرضی خطوط ہوتے ہیں ،جنھیں خطوطِ عرض بلد فوال الد (Lines of Latitude and Lines of Longitude) کہتے ہیں۔ان خطوط کی مدد سے ا با الفاقد يامقام كلوب يا نقت برك جكدوا قع ب-

تطوط مرض بلد (Lines of Latitude) ووفرضی خطوط جوگلوب یا نقش پرمشرق ہے مغرب کی جانب کھنچ جا کیں، انھیں خطوط عرض بلد کہتے ہیں۔ ان میں سب سے بڑا خطِ عرض بلد جو صفر درج پر ہے، 'خطِ استوا'' (Equator) نطع عرض بلد جو صفر درج پر ہے، 'خطِ استوا'' (Equator) کہلا تا ہے۔ یہ خط ز مین کو افتی (x-axis) طور پر دو برابر حصوں میں تقسیم کرتا ہے۔ خطوط عرض بلد خطِ استوا کے متوازی شالا جنوبا نی کے جاتے ہیں۔ ان خطوط کی کل تعداد 180 ہے۔ 90 خطوط عرض بلد خطِ استوا کے شال میں اور 90 خطوط عرض بلد خطو استوا کے جنوب میں ہیں۔ یہ خط کی نہ کی زاویے کو ظاہر خطوط مرض بلد کے بیں۔ یہ خط کی نہ کی زاویے کو ظاہر

90°

62

خطوط طول بلد (Lines of Longitude) وه فرضی خطوط جوگلوب یا نقشے پر شال ہے جنوب کی جانب تھنچ جائمیں، انھیں خطوط طول بلد میں ۵۰ کے خط کو'' نصف النہا راعظم'' کہتے ہیں۔ خطوط طول بلد میں ۵۰ کے خط کو'' نصف النہا راعظم'' کہتے ہیں۔ خطوط طول بلد میں ۵۰ کے خط کو'' نصف النہا راعظم'' (Prime Meridian) کہا جاتا ہے، جوانگستان کے مقام گریخ (Greenwich) سے گز رتا ہے۔ خطو نصف النہا راعظم زیمن کوعود کی (V-axis) طور پر دو ہرا ہر خطو نصف النہا راعظم زیمن کوعود کی (V-axis) طور پر دو ہرا ہر حصوں میں تقسیم کرتا ہے۔ خطوط طول بلد کی کل تعداد 360 معروں بلد کی مدد سے ہم دومما لک کے درمیان وقت کا فرق معلوم کر سکتے ہیں۔

خطِ استو(Equator) ایک اہم خطِ عرض بلد ہے اور اس طرح خطِ نصف النّبار اعظم (Prime Meridian بھی ایک اہم خطِ طول بلد ہے۔

Not For Sale - PESRP

(Important Lines of Latitude) دائره قطب شمالى خطاستوات قطب شالی 90° - 66 عمال من واقع ب-667 دار، قل على 66<u>1</u>° وطرطان خطاستواب 23-10  $23\frac{1}{2}$ فحط مرطان خطاستواصفر درجه عرض بلد خطاستوا 0° 0° ے جوزین کود و برابر حصوں ين تقيم كرتاب-خطجدي  $23\frac{1}{2}^{\circ}$ نظ جدى تط استوات 23 \*  $23\frac{1}{2}$ دائره قطب جنوبي 66<u>1</u>°  $66\frac{1}{2}$ قطب جنوبي دائره تطب جنوبي خط استوات 66 جنوب مي واقع ب المات المريد جانا جات ال (Time Zones) Do you want to know more? زين ايك كف ي 15 در يطول بلدسور 18, میں بین الاقوامی کانفرنس میں گرینچ (Greenwich) کے مقام سے 24 シノション・ション・シーレインシ رف والے خطِ نصف النبها راعظم (Prime Meridian) كو °0 كا خط محمنوں میں 360 طول بلد بورے كرتے موزين ابن ايك كردش كمل كرلي ب-یا ہے۔ اس جگہ کے وقت (Greenwich Mean Time GMT) برايك ثائم زون 15 در بطول بلند يرشمل ماری مان لیا گیااور 24 ٹائم زون بنائے گئے جودن کے 24 گھنٹوں کو - چوں کہ طول بلد کی تعداد 360 -ارتے ہیں۔12 ٹائم زونز کر پنچ (Greenwich) کے مشرق میں ہیں 10 4 52 3 3 100 - 5 20-12 گرینج کے مغرب میں ہیں ۔ اس مقام سے مشرق کی جانب جاتے 360°=24 ا ایک ٹائم زون میں واقع مقامات کا وقت ایک گھنٹا آ گے ہوتا چلا جاتا ای طرح مغرب کی جانب جاتے ہوئے ہرایک ٹائم زون میں واقع مقامات کا دقت ایک گھنٹا پیچھے ہوتا چلا جاتا ہے۔ اوئ نقت (صفحه 61) میں دیکھیں۔ یا کستان قریباً+5(GMT) ٹائم زون میں واقع ب، اس لیے یہاں کا وقت کر پنج قام ت ريا5 كھنے آ کے ہوتا ہے۔ اگر کرنچ ميں صبح كے 11 ج رب ہوں تح تو پاكستان ميں شام كے قريباً 4 بح رب کے وقت کے لحاظ سے دنیا کو بندرہ بندرہ در جطول بلد کی پٹیوں میں تقسیم کیا گیا ہے۔ انھیں ٹائم زونز کہا جاتا ہے۔ 63 Not For Sale - PESRP

Do you want to know more? كياآب مزيد جانا جاج ير ? am = ante meridian (Before Noon), pm = post meridian (After Noon) 24 تحنون کاایک دن دوحقوں پر شتمل ہوتا ہے۔ am مراددو ہر 12 بج سے پہلے، لیکن رات 12 بج سے ل دو پیر 12 بج تک کے 12 تھنٹوں کو am سے ظاہر کیا جاتا ہے۔pm سے مراد دد ہیر 12 بج کے بعد، یعنی دد ہیر 12 بح کے بعد برات 12 بح تک کے 12 تھنوں کو pm نظاہر کیا جاتا ہے۔ آئے ! گرچ کے مقام سے لا ہور کا وقت معلوم کریں۔کسی جگہ کا وقت معلوم کرنے کے لیے اس جگہ کا طول بلد معلومین ضروری ہے۔لاہورکاطول بلد قریباً°75مشرق ہے۔اگر گر پنچ میں دو پہر کے بارہ بجے ہوں تولا ہور میں دفت کیا برگا لاہوراور گر پنج (Greenwich) کے دقت میں فرق = لاہور کا طول بلد من کیا آپ مزید جانتا چاہتے ہیں؟ 15° Do you want to know more? یاکتان کا معیاری دقت °75 (در بے)  $\frac{75^{\circ}}{15^{\circ}} =$ ad.com طول بلدمشرقى بالإجاماب-= 5 گھنٹر چوں کہ لا ہور گرنچ کے مشرق میں داقع ہے۔ اس لیے اس کا دنت گرنچ کے دفت ہے 5 گھنٹے آگے ہوگا یعنی گر پنج میں ا دو يېر کے 12 بح بي تولا ہور ميں شام کے 5 بح رہے ہول گے۔ 17:00 = 5 + 12:00 يتنام (I have learnt!) ! میں نے بیا! د مین یا زمین کے کسی حصے کوایک ہموار سطح یا کاغذ پر ظاہر کرنے کونقت (Map) کہتے ہیں۔ حدود سیس، علامتی فہرست ،عنوان اور پیانہ کسی نقشے کے عناصر کہلاتے ہیں۔ 🔗 نقثوں کی کٹی اقسام ہیں: جیسے راہتے کا نقشہ، موسمیاتی نقشہ، مساحتی نقشہ، سیاحتی نقشہ، سیا تی نقشہ دغیرہ۔ خطوطِ عرض بلدادر خطوطِ ولبد کی مدد سے پتا چلتا ہے کہ کوئی مقام یا علاقہ س جگہ پر دائع ہے۔ 💩 دنیا 24 ٹائم زوز (Time Zones) میں تقسیم ہے۔ (Work for me to do) べんシュシー 1۔ دیےہوئے سوالات کے مختصر جوامات کھیں۔ فطوط عرض بلد سے کہتے ہیں؟ پی تعداد میں کتنے ہیں؟ ii) خطوطول بلد ، ميامراد بان كاتعداد مي نا خطِ استوااور خطِ نصف النبار اعظم م حكيام راد ب؟ 64 Not For Sale - PESRP