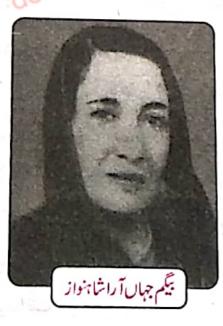

## م جهال آراشا بنواز (1896ء-1979ء)

مجہاں آرانثا ہنواز کا شار بھی باانز شخصیات میں ہوتا ہے۔وہ آل انڈیا مسلم لیگ اپلی خاتون رکن تھیں۔انھوں نے گول میز کا نفر نسوں میں بھی بر صغیر کی خواتین انگز کی کی 1935ء میں انھوں نے پنجاب میں خواتین مسلم لیگ انگز کی کی 2015ء میں انھوں نے پنجاب میں خواتین مسلم لیگ نظام دی۔ 1937ء میں وہ ب کی قانون ساز اسمبلی کی رکن منتخب ہو تیں۔انھوں نے پار لیمانی سیکر ٹر کی انگز کی میڈیکل ریلیف اور صحت عامہ کے طور پر خدمات انجام دی۔ اپاکتان کے بعد بھی ان کا سیاس سفر جاری رہا۔ انھوں نے پاکستان کی