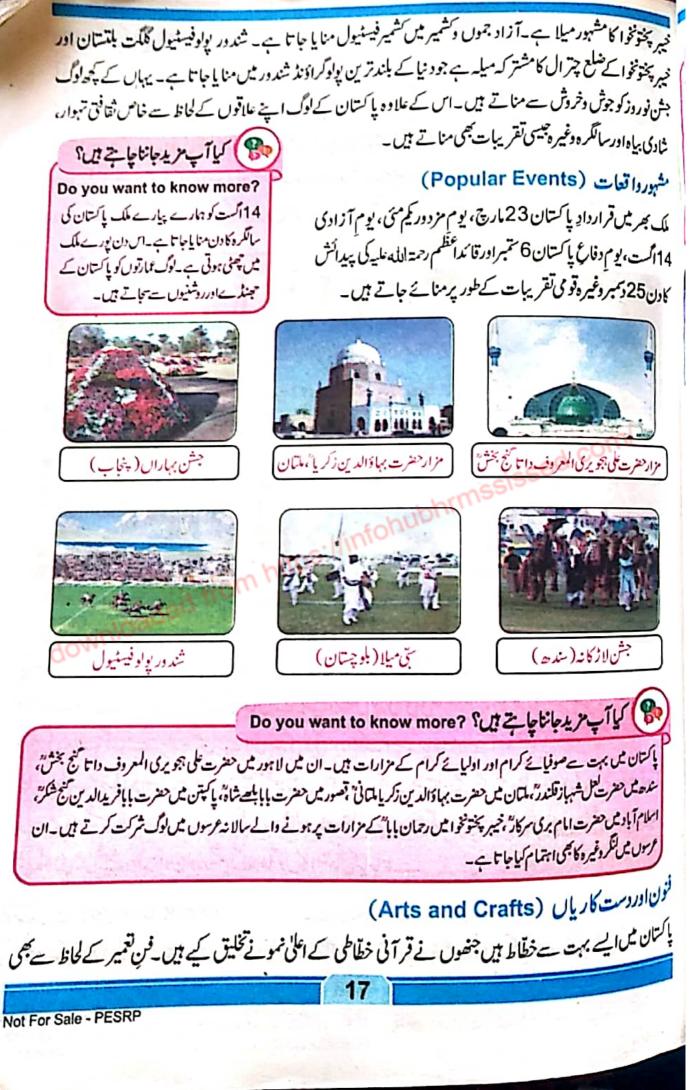

للكت بانتستان كے مشہور بكوانوں من كوشت شور به محفو (سمور لما)، مموليدو، مارزن، پزانوادر سنابایی (شربت،) وغیر دشال زی - شب دیک مدون جوش، سشمیری پاداد رشمیری جائے دخیر وآزاد جموں وسمیر کے پکوان ڈیں۔

(Fairs and Festivals) میلے اور تبوار قومی افکافت کے آئیز دار ہوتے ویں ۔ بیاد کان کر نہ مرف آخر اہم کرتے ہیں بلکہ ان کے باجم میل جول اور روابط میں بھی اہم کردار ادا کرتے ہیں۔ یا کتان میں بہت ے مذہبی وقو می اور ملاقاتی تہوار متالے جاتے دیں ۔ عمید ین ( عیدالففرادر میدالاتی )مسلمانوں کے بڑے فہ ہی تبوار ڈیں۔ مسلمان 12 رفتا الاوّل کوجشن میلادالتمی بد تشکیل مجمی زمین مقیدت داخر ام کے ساتھ مناتے ہیں۔ دوس ب خدا ہ ب کے لوگ كرمس، بيسا تحى اورد يوالى دخير و ترجوار ممات قال-

توى الديد الى أجوارون كعلاده باكتان كتجوف برو في مرون اورد يهاتون من مناقاتي تهوارون الد يعلون فيلون كانعة میں اور ایس میں کا بزرگ کے موقع پر یاخاص موسم کی متاسبت سے منعقد کے جاتے ہیں۔ صوبہ الجاب کے ق لا بونشام ميلاجراغال الدجشن بهارال دفير دمشهور ميلي بين يصوبه سنده من جشن لازكان سنده فيستبول بميلامويشيان الدبهت سد المرمقان أجوار مناف جات جل، الوجستان كالمي ميلاد يمين تركي الوك ملك بحرت المشير وح جل - كالام فيستيل