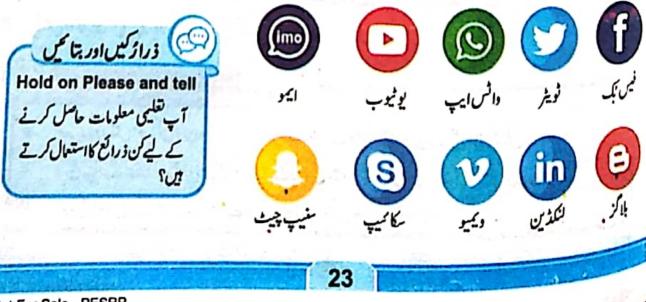

ز\_ يوتل ميڈيا (Social Media) برش میڈیا (Social Media) إبلاغ کی جد يدترين شكل ب- اس - مرادا يكى كيشنز (Applications) اور إبلاغ ک بڑی تعداد کے مابین - Online) ذرائع ہیں، جن کی مدد - لوگوں کی بڑی تعداد کے مابین ساجی روابط قائم ہوتے ہیں - اس اریع بے لوگ مخلف ایپلی کیشنز کا استعال کرتے ہوئے معلومات، حیالات، پیغامات اور ویڈیو پیغام ایک دوسرے کے ساتھ تير كرت بن - ان ايلى كيشنزين يوثيوب (Youtube)، فيس بك (Facebook)، وانس ايپ (WhatsApp)، وير (Twitter)، ويميو (Vimeo)، سكائيپ (Skype)، ايمو (Imo)، سنيپ چيك (Snapchat), بلاكز (Blogs) اور ئىدْين (Linkedin) دغيره شامل ہيں\_موبائل فون، ليپ ٹاپ اور ٹيبلٹ (Tablet ) دغيره نماياں ساجی ذرائع ابلاغ ہيں۔