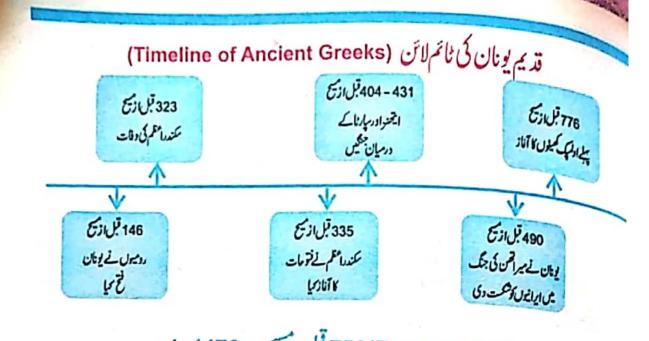

یان تہذیب (Greek Civilization)1600 قبل اذہیج سے 146 قبل اذہیج یں ہے۔ پنی تہذیب آج سے قریباً چار ہزار سال قبل بحیرہ روم کے کنارے پر وان چڑھی۔قدیم یونانی، یورپ اور مغربی ایشا کے بیشتر بجروم مارد مقددني 0 ما ذن اد لمي بجرواحجين 21 jan 2 0 الإ الم ەزىلى ايمنز L'I × × × بحيره ردم قديم يونان اہم شہر 0 چین (Chiton) ، قدیم یونان کٹی شہروں میں تقسیم تھا، جیسے ایتھنز ( Athens) ، سپارٹا قديم يونانيوں كالباس چيٹن تھا۔ يہ كپڑ بے كاايك (Sparta) تعييز (Thebes) اور اوليديا (Olympia) - ان شهرول مستطیل کلزا ہوتا تھا، جے یونانی اپنے کندھے پر کی ابنی حکومتیں ،قوانین اورفوج تھی۔ بروج بن اور كمر يربيك كى مدد باند ه لي متع ایتحنزادر سپارٹا قدیم ایونان کے دواہم شہر تھے۔ بید دونوں آپس میں جنگ کرتے رہتے تح يعض ادقات بديونان كوغير ملكى جمله آورول سے بحاف كے ليے متحد بھى موجاتے تحسان دذول شهرى رياستول كى ثقافت بالكل مختلف تقى \_سيار ثا كے لوگ اينازياده تر انت جنگ کرنے اور لڑنے کے طریقوں پر صرف کرتے تھے، جب کہ ایتھنز کے لأكفنون الطيفه (Arts) مين الحيسي ليت اورتعليم برزيادة وجه ديت تتص 37

ال تزیب دنیا کی ویتی اور طاقتور ترین تہذیبوں میں سے ایک تھی۔ اس تبذیب کا آغاز 753 قبل از سے دوم ہے ہوا، جو ان تزیب دنیا کی ویتی اور طاقتور ترین تبذیبوں میں سے ایک تھی۔ اس تبذیب کا آغاز 753 قبل از سے دوم ہے ہوا، جو یہ چوٹا تصبر قبل دوم اب یوتان کے قریب موجودہ اٹلی میں واقع ایک شہر ہے۔ روم کی بنیاداس کے پہلے بادشاہ، رومولس (Romulus) نے رکھی تھی۔ رومیوں نے طاقت کا استعال کرتے ہوتے اپنی سلطنت کو وسعت دینا شروع کی۔ کو چکی ماتوں نے یوتان فتح کر لیا۔ 117 عیسوی تک انھوں نے بچرہ روم کے اردگر دی تمام اراضی اور یورپ کر چکی ملاقوں (الکلینڈ، دیلز اور سکاٹ لینڈ) پر بھی اپنی حکومت قائم کر لی۔

روارا تہذیب (Gandhara Civilization) 600 قبل از سے یا نچویں صدی عیسوی ندهادا ایک قدیم مملکت کا نام ب- بید خطه موجوده ر پیاور، در یائے سوات اور در یائے کابل افغانتان) کی دادیوں پر شمتل تھا۔قدیم زمانے میں ندهارا ہندوستان، وسطی ایشیا اور مشرقِ وسطیٰ کے بین اہم تجارتی راستہ تھا۔ 522 سے 48<sup>6</sup> قبل از سے ی پنطرایرانیوں کے زیرا ثرر با۔ 327-32E قبل اذ من يوناني جنگجو سكندر إعظم ف افتح كرليا- اس فرار كين اوريتا مي ! <mark>مے بعدال پر ہندوستان کے موریا خاندان کی حکومت رہی۔ چندر گیت موریا</mark> Hold on Please and tell سلندواعظم كأتعلق س ملك - قما؟ ا<mark>س</mark> دورکامعر<mark>دف بادشا</mark>ہ تھا۔اس نے برصغیر پاک وہند کے موجودہ علاقوں ر مشمل پہلی مرکزی حکومت قائم کی - اس کے دور میں فنون اور دستکاریوں کوتر قی ملی ۔ کان کنی ، زراعت ، تحارت ، جہازرانی مواملات ادرمحصول (Tax) کے شعبے قائم کیے گئے۔ اس دور میں نہری نظام بھی قائم ہوا۔ گندھارا تہذیب کے اہم شہر موجودہ پثادرادر نیکسلا ہیں۔ اس خطے پر ایرانیوں کی حکومت سے پہلے گندھارامیں ہندومت نمایاں مذہب تھا۔ بعد میں بدھمت کو مركادكام بناديا كيا- بدهمت قريباايك بزارسال تك اس خطع ميں تصليمار با- ال كو تصل في مدر ياسلطنت ك حکران چندر کپت موریا کے پوتے اشوکا (Ashoka) نے اہم کردارادا کیا۔ اس نے بدعوں کی خانقابی (Stupas) بزامی، ایشایس اس مذہب کو پھیلانے کے لیے مذہبی راہنما بھجوائے۔ اس نے بدھ مت کے پیغامات گزرگا ہوں، ماروں اور پہاڑوں پر کندہ کروائے۔اس کے دور میں بدھمت یتبت ، چین، منگولیا اور جاپان تک پھیل گیا۔ پانچو یں صدی م وسطى ايشياب آف دالے خانه بدوشوں نے گندهارا تباه كرديا-ان كوسفيد بنز (White Huns) كہاجاتا ہے-