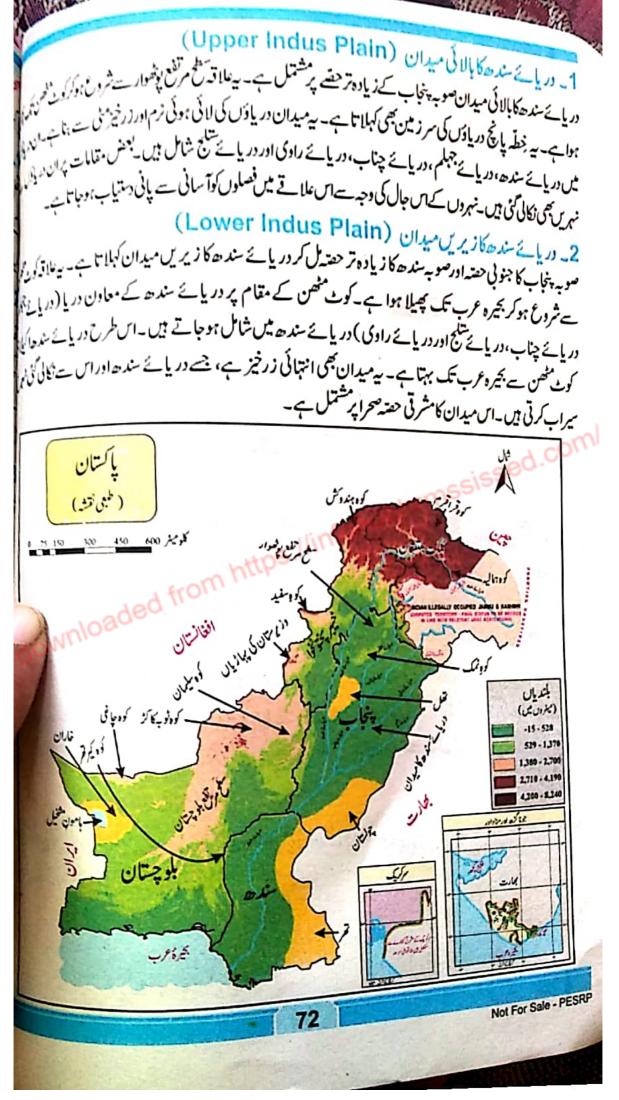

یا کستان کے طبعی خدوخال (Physical Features of Pakistan) (Students' Learning Outcomes)

ال من كالحيل م بعد طلباس قابل موجا مي م كد: ی پاکتان کے ہم جبی خطوں (Physical Regions) کی شاخت کر سکیں۔ و پاکتان کے ہرطبعی فطے کی نمایاں خصوصیات بیان کر سکیں۔ و پاکتان سے مختلف طبعی خطّوں میں رہنے دالے لوگوں کی زند گیوں کا موازنہ کر سکیں۔ اہ نیالی نے پاکستان کو ہرقشم کے طبعی خدوخال سے نوازا ہے۔ یہاں -00-ظر(Region) لدومالا بہاڑی سلسلے، خوب صورت وادیاں ، زرخیز میدان ، وسیع صحرا اور ايسے علاقے جن كى سطح زمين، آب دہوا، نباتات، درنات کی دولت سے مالا مال سطور مرتضع موجود ہیں۔ اس کے علاوہ تازہ انسانوں کے رہن سہن کے طریقے وغیر دقریا ایک الی پشے، آبشاریں، جھیلیں اور دریا یا کستان کی دل کشی میں اضافہ کرتے جیے یا ملتے چلتے ہوں، جغرافیائی لحاظ ہے ایک خطبہ ال-ال کے گہرے سمندراور خوب صورت ساحل دیکھنے والوں پر سحرطاری -Utzly التينdownloa (Think and Answerl) رويل (Think and Answerl) پاکتان کا پہاڑی علاقہ کہاں واقع ہے؟ • پاکستان کے اہم صحراؤں کے نام کھیں۔ Not For Sale - PESRP

いうちちちろうない آبا الاتان كاللف طبى فطول كرار الم الا الد NIPH Want to know more? پاڑی لیے (Mountain Ranges) NIME IN THE CARE & 1984 Charles ( Antilo Desio) 1514 LT يا كمتان ك انتباقي شال بيس برباز ون كاسلسله شروع ، وجاتا ، ---אראנט של - ניין ני ביו אנב پاکستان کابیہ پہاڑی سلسلہ نین بڑے حضوں پر مضمنل ہے: ومادان ع ا مدر بالار من بالاران المالان ىخالى يبازى سلسله שי לא איטוטיניאויש בו בייטיאט \_1 202 de 02 - 14 2 10 00 000 bar ىئالىمغربى يبازى سلسله - 2 - devision and مغربي يبازي سلسله \_3 پہاڑی سلسلہ (Mountain Ranges) فال عرفي بادى لما ثالى يازى سل مفرقي تكازى لمسار (North Western (Western Mountain (Northern Mountain Range) Range) Uinfohut thin قراقرم كوج فيدادر كوديايان رال أداد وزيستان ماليد مغير شوالك كى يمار يان كوه كيرقر ہ کی م Just يازيال 1\_شالى يهادىسلسلە (Northern Mountain Range) شالى بہاڑى سلسلے ميں قراقرم ادر جاليہ سے بہاڑى سلسلے شامل ہيں۔ان سلسلوں ميں موجود اكثر بہاڑ برف پان رج تھا۔ کوبقراقرم (Karakoram Mountain) قراقرم کا پہاڑی سلسلہ پاکستان کے ثال میں گلگت سے سکر دونک بھیلا ہوا ہے۔ کے <u>ڈو</u> (k\_2)ای سلسلہ کی <del>بند ترین بعد</del> ہے۔ کے فوکو کوڈون آسٹن (Godwin Austin) بھی کہتے ہیں، کیوں کہاس کے پہلے سرونیر (Surveyor) کوڈون آسٹن نقا۔ اس کی اونچائی 8,611 میٹر ہے۔ اس پہاڑی سلسلے میں سیاچین ( Siachin )، بالتورو (Baltoro)، اور بیافو(Biafo) جیسے کلیشیئرز پائے جاتے ہیں۔ پاکستان کوچین سے ملانے والی شاہراہ ریشم اسی پہازی سلسلے ہیں تے تول ے۔ بنزہ، گلکت اور سکردو ای پہاڑی سلسلے میں داتع ہیں۔ ماقد مواريت كفلول پر مشتل موتاج، جهال انتهالي كم بارش موتى ب- مندو يقر من ما قد سالى ما الد كبالا ب Not For Sale - PESRP 68