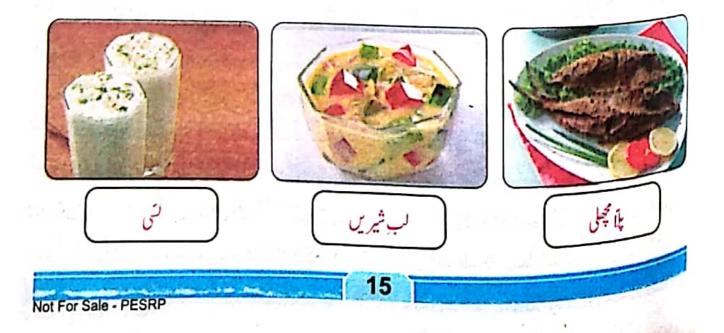

، بناب کے لوگ ناشتے میں مرغ چنے ، سری پائے ، حلوا پوری ، پراٹھے اور پھُورے کھانا پسند کرتے ہیں۔ان کے روایق کھانوں میں گوشت کے تکے ، قور مہ ، کمکن کی روٹی ، سرسوں کا ساگ ، کڑا ہی گوشت ، د بی بھلے ، آلوچنے اور سموے پکوڑے د<mark>فی</mark>رہ بنال ہیں۔ یہاں کے لوگ نمکین اور میٹھی لتی بھی پیتے ہیں۔

یندہ کےلوگ سندھی بریانی، پکلا مچھلی جلیم، آلو کباب اور نہاری دغیرہ بہت شوق سے کھاتے ہیں۔ یہاں میٹھے میں مَرْکاقلفی، ربڑی فالودہادراپ شیریں ( کسٹرڈ ) بھی اپنے ذائقے اورلڈ ت کےلحاظ سے بے مثال ہیں۔

100

ی بادی الافت کالیک مشہور اور مرفوب بکوان ب- اس کے علاوہ دم پخت، لکن کوشت بیسنی فش کزی اور کھندی کہاب دفیر وہمی بلوچستان کے روایت -2110