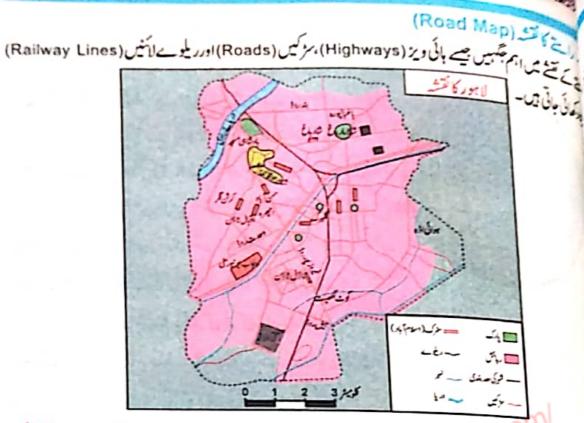

io Scale) Statement scale Linear scale 1\_ نظى بتانه(Linear Scale) یہ بیانہ ایک افتی خط (Line) کی صورت میں دیا جاتا ہے، جو برابر حقول من تقسيم بوتاب - يدخط زمين يرفاصل اور نقث پرفاصل ك در م<u>ان</u>نسبت کوظام کرتا ہے۔ 2\_ بانيهان (Statement Scale) بانيه بياني من الفاظ كے ذريع ہے فاصلوں كوظاہر كيا جاتا ہے۔ -15 Arti مثال کے طور پردیے ہوئے بتانے میں 4 میل کا فاصلہ 1 الچ سے ظاہر کیا کیا ہے۔ 3- كرانغارى بتاند (Fractional or Ratio Scale) Bytan اس بیانے میں سر (Fraction) کا استعال کرتے ہوئے فاصلہ ظام ركيا جاتا ب- اس سركا شاركنند (Numerator)، اكانى لینی(1) ہوتا ہے، جو نقشے کے فاصلے کوظاہر کرتا ہے۔ جب کہ کسر کا 1/253,440 or 1:253,440 نسب نما (Denominator) زینی فاصلے کوظاہر کرتا ہے۔ اس بیانے کو کسراورنسبت دونوں میں خاہر کیا جاتا ہے۔مثال کے طور پر 1:253,440 1 253,440 8-75 Not For Sale - PESRP









ورض بلداور خطوطول بلد (Lines of Latitude and Lines of Longitude) ی کمب پرافی اور متوازی لائنوں کے جال کو کر ڈ (Grid) کہتے ہیں۔ یہ فرضی خطوط ہوتے ہیں ،جنھیں خطوطِ عرض بلد فوال الد (Lines of Latitude and Lines of Longitude) کہتے ہیں۔ان خطوط کی مدد سے ا با الفاقد يامقام كلوب يا نقت برك جكدوا قع ب-



تطوط مرض بلد (Lines of Latitude) ووفرضی خطوط جوگلوب یا نقش پرمشرق ہے مغرب کی جانب کھنچ جا کیں، انھیں خطوط عرض بلد کہتے ہیں۔ ان میں سب سے بڑا خطِ عرض بلد جو صفر درج پر ہے، 'خطِ استوا'' (Equator) نطع عرض بلد جو صفر درج پر ہے، 'خطِ استوا'' (Equator) کہلا تا ہے۔ یہ خط ز مین کو افتی (x-axis) طور پر دو برابر حصوں میں تقسیم کرتا ہے۔ خطوط عرض بلد خطِ استوا کے متوازی شالا جنوبا نی کے جاتے ہیں۔ ان خطوط کی کل تعداد 180 ہے۔ 90 خطوط عرض بلد خطِ استوا کے شال میں اور 90 خطوط عرض بلد خطو استوا کے جنوب میں ہیں۔