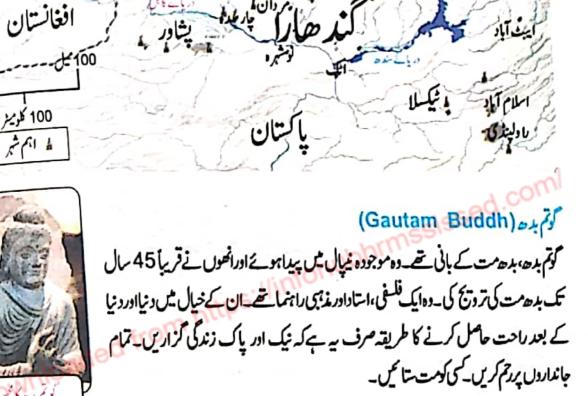

روارا تہذیب (Gandhara Civilization) 600 قبل از سے یا نچویں صدی عیسوی ندهادا ایک قدیم مملکت کا نام ب- بید خطه موجوده ر پیاور، در یائے سوات اور در یائے کابل افغانتان) کی دادیوں پر شمتل تھا۔قدیم زمانے میں ندهارا ہندوستان، وسطی ایشیا اور مشرقِ وسطیٰ کے بین اہم تجارتی راستہ تھا۔ 522 سے 48<sup>6</sup> قبل از سے ی پنطرایرانیوں کے زیرا ثرر با۔ 327-32E قبل اذ من يوناني جنگجو سكندر إعظم ف افتح كرليا- اس فرار كين اوريتا مي ! <mark>مے بعدال پر ہندوستان کے موریا خاندان کی حکومت رہی۔ چندر گیت موریا</mark> Hold on Please and tell سلندواعظم كأتعلق س ملك - قما؟ ا<mark>س</mark> دورکامعر<mark>دف بادشا</mark>ہ تھا۔اس نے برصغیر پاک وہند کے موجودہ علاقوں ر مشمل پہلی مرکزی حکومت قائم کی - اس کے دور میں فنون اور دستکاریوں کوتر قی ملی ۔ کان کنی ، زراعت ، تحارت ، جہازرانی مواملات ادرمحصول (Tax) کے شعبے قائم کیے گئے۔ اس دور میں نہری نظام بھی قائم ہوا۔ گندھارا تہذیب کے اہم شہر موجودہ پثادرادر نیکسلا ہیں۔ اس خطے پر ایرانیوں کی حکومت سے پہلے گندھارامیں ہندومت نمایاں مذہب تھا۔ بعد میں بدھمت کو مركادكام بناديا كيا- بدهمت قريباايك بزارسال تك اس خطع ميں تصليمار با- ال كو تصل في مدر ياسلطنت ك حکران چندر کپت موریا کے پوتے اشوکا (Ashoka) نے اہم کردارادا کیا۔ اس نے بدعوں کی خانقابی (Stupas) بزامی، ایشایس اس مذہب کو پھیلانے کے لیے مذہبی راہنما بھجوائے۔ اس نے بدھ مت کے پیغامات گزرگا ہوں، ماروں اور پہاڑوں پر کندہ کروائے۔اس کے دور میں بدھمت یتبت ، چین، منگولیا اور جاپان تک پھیل گیا۔ پانچو یں صدی م وسطى ايشياب آف دالے خانه بدوشوں نے گندهارا تباه كرديا-ان كوسفيد بنز (White Huns) كہاجاتا ہے-