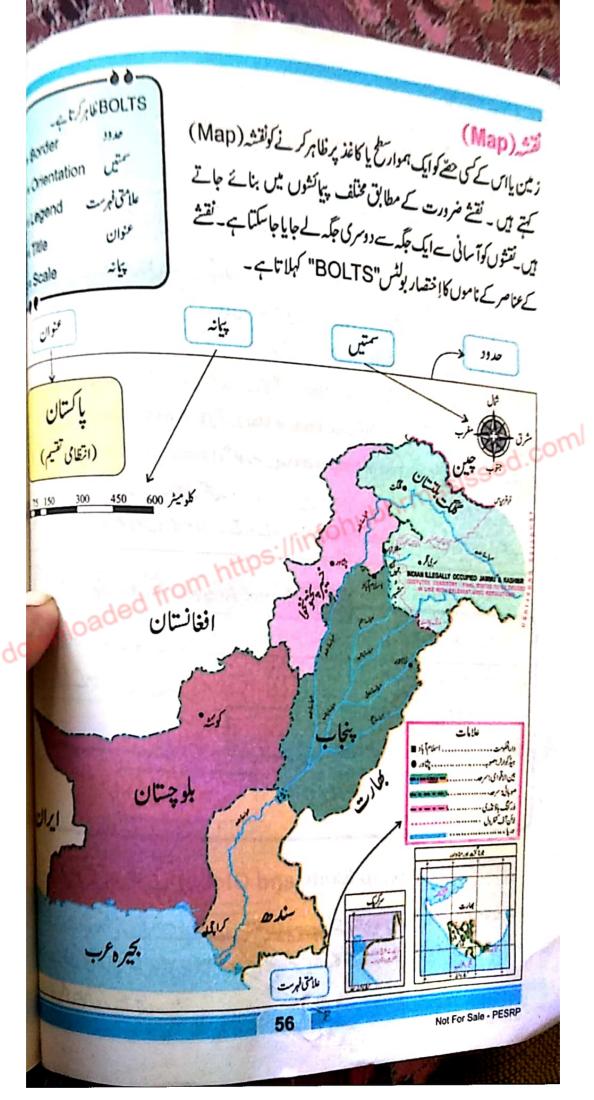

Santa S جغرافيه (Geography) No. 1 (Students' Learning Outcomes) المالكل مح بعد طلباس قابل موجا مي محك، ای<sup>تانا میں</sup> بیخ کادنیات کرعیس ادر بولنس (BOLTS**) کی اصطلاح کی مدد سے نقشے کو پڑ د**ار سجند عمیں۔ ا ا میں دیں ۔ این کار بین اور تصادی کی تعریف کر سکیں اور تصادیر کی مدد سے اس کی اقسام بیان کر سکیں۔ این کو پہ منا ہوئے دیانہ (Scale) کی تعریف کر سکیں اور تصادیر کی مدد سے اس کی اقسام بیان کر سکیں۔ ہے وہ مصلح کا بیاں کر سکیں ، جیسے رائے کا نتشہ (Road Map)، ساحتی نتشہ (Tourist Map) ، ی (Weather Map)، سیای نقشه (Political Map) اور مساحتی نقشه (Topographic Map) و فعیر و \_ الفي وفي بلد (Lines of Latitudes) خطوط طول بلد (Lines of Longitudes) اورثائم زوز (Time Zones) ا ان موان معاد یرکی مدد سے پیچان سکیس-، المؤار في بلداد د خطوط طول بلد كا استعال كرت ہوتے جال (Grid Reference) كى مدد ہے كوئى مقام تا ہش كر تكيس۔ (Think and Answerl) الماري المعالية (Think and Answerl) ا نزاد کو می کیافرق ہے؟ aded النے کے مناصرتم پر کریں۔ 901 (Map Skills and Globe) بارتمادرگلوب ہ<mark>یں ا</mark>ور مرام کرنے کے لیے نقتوں کا استعال کیا جاتا ہے ۔نقشہ زمین یا اس کے کسی خاص حضے کا تصویر ی خاک از کا کمریاسکول کا بھی ہوسکتا ہے اور کسی تصبی، شہر یا ملک کا بھی نے نقتوں کی مدد سے ہم آبی ذخائر جیسے سمندر، اور ا لين كم يحتح إلى -55 Not For Sale - PESRP

Scanned with CamScanne

- Alle الفي يحاصر كي تفصيل درج ذيل ب: فرازكين ادريتا عن (Border) Hold on Please and tell ینے کی حدود ہے مراد اس کے چاروں ست تکی لائنیں ہیں جوا ہے ایک تصویر الوي متون (Intermediate Directions) - Utipt 2 یزیم کی طرح بند کرلیتی جی ۔ا بے حاشیہ بھی کہتے جی ۔ ·سی (Orientation) ثال شرق شا مغر نٹے پر سے کومطوم کرتااور میٹیشن (Orientation) کہلاتا ہے۔شال، جنوب، مرن اور مغرب چار بنیادی ستیں (Cardinal Directions) بیں۔ جنوے مثر ازر (Legend) ری فدوخال مثلاً پہاڑ، میدان ، صحرا، درختوں ، پودوں، سڑکوں اور ممارات وغیر و کو ظاہر کرنے کے لیے نقتوں پر خاص علامات اسنال کی جاتی ہیں۔ نقشے پر علامات کوا یک فہرست کی صورت میں دکھا یا جاتا ہے، جسے علامتی فہرست کہتے ہیں۔ ر لمو \_ کل کچی سرک Ľ ېلې سزک ر لي الأن -----50 زيركاشت رتبه تتورز (Contours) 20 ە نت **QQQ** 100 50 نزان (Title) كاآب ديدانايا ج يرا نش کایک منوان دیا جاتا ہے جو نقٹے میں سب ہے اُو پر Do you want to know more? المحروف مراكحا جاتا ہے۔ الاات ومرة جالاات إردائي طالات (Conventional Signs) بی کتے ہی۔ ست طبت BOLTS" کی اصطلاح کے بارے میں پیچی ۔ انھیں نقشہ دکھاتے ہوئے BOLTS" یعنی نقشے کے عناصر کے معلمہ اللہ اللہ میں الل Not For Sale - PESRP

بکانہ (Scale) ہیں زمین اور نقشے کے فاصلے کوایک خاص نسبت سے دکھایا جاتا ہے اسے پیمانہ کہتے ہیں ۔ پیمانے کی مدد سے ہم نقشے پر موجن مقامات کے درمیان زمنی فاصلہ معلوم کر سکتے ہیں۔ بانے کی اتسام (Types of Scale) عام طور پر بیانے کی تعن اقسام ہیں۔ 1۔ خلّی بیانہ 3\_ کسرائتباری بیاند 2\_ بانيديانه (Fractional or Ratio Scale) Statement scale Linear scale 1\_ نظى بتانه(Linear Scale) یہ بیانہ ایک افتی خط (Line) کی صورت میں دیا جاتا ہے، جو برابر حقول من تقسيم بوتاب - يدخط زمين يرفاصل اور نقث پرفاصل ك در م<u>ان</u>نسبت کوظام کرتا ہے۔ 2\_ بانيهان (Statement Scale) بانيه بياني من الفاظ كے ذريع ہے فاصلوں كوظاہر كيا جاتا ہے۔ -15 Arti مثال کے طور پردیے ہوئے بتانے میں 4 میل کا فاصلہ 1 الچ سے ظاہر کیا کیا ہے۔ 3- كرانغارى بتاند (Fractional or Ratio Scale) Bytan اس بیانے میں سر (Fraction) کا استعال کرتے ہوئے فاصلہ ظام ركيا جاتا ب- اس سركا شاركنند (Numerator)، اكانى لینی(1) ہوتا ہے، جو نقشے کے فاصلے کوظاہر کرتا ہے۔ جب کہ کسر کا 1/253,440 or 1:253,440 نسب نما (Denominator) زینی فاصلے کوظاہر کرتا ہے۔ اس بیانے کو کسراورنسبت دونوں میں خاہر کیا جاتا ہے۔مثال کے طور پر 1:253,440 1 253,440 8-75 Not For Sale - PESRP