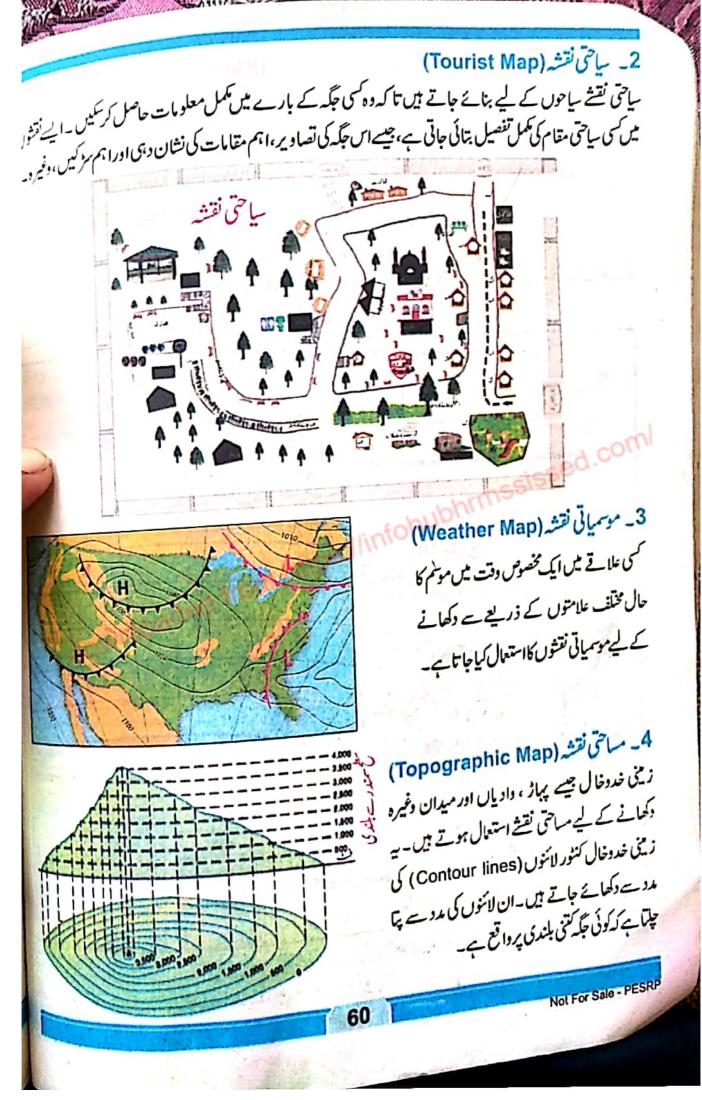

Ratio Scale) Statement scale Linear scale 1\_ نظى بتانه(Linear Scale) یہ بیانہ ایک افتی خط (Line) کی صورت میں دیا جاتا ہے، جو برابر حقول من تقسيم بوتاب - يدخط زمين يرفاصل اور نقث پرفاصل ك در م<u>ان</u>نسبت کوظام کرتا ہے۔ 2\_ بانيهان (Statement Scale) بانيه بياني من الفاظ كے ذريع ہے فاصلوں كوظاہر كيا جاتا ہے۔ -15 Arti مثال کے طور پردیے ہوئے بتانے میں 4 میل کا فاصلہ 1 الچ سے ظاہر کیا کیا ہے۔ 3- كرانغارى بتاند (Fractional or Ratio Scale) Bytan اس بیانے میں سر (Fraction) کا استعال کرتے ہوئے فاصلہ ظام ركيا جاتا ب- اس سركا شاركنند (Numerator)، اكانى لینی(1) ہوتا ہے، جو نقشے کے فاصلے کوظاہر کرتا ہے۔ جب کہ کسر کا 1/253,440 or 1:253,440 نسب نما (Denominator) زینی فاصلے کوظاہر کرتا ہے۔ اس بیانے کو کسراورنسبت دونوں میں خاہر کیا جاتا ہے۔مثال کے طور پر 1:253,440 1 253,440 8-75 Not For Sale - PESRP









ورض بلداور خطوطول بلد (Lines of Latitude and Lines of Longitude) ی کمب پرافی اور متوازی لائنوں کے جال کو کر ڈ (Grid) کہتے ہیں۔ یہ فرضی خطوط ہوتے ہیں ،جنھیں خطوطِ عرض بلد فوال الد (Lines of Latitude and Lines of Longitude) کہتے ہیں۔ان خطوط کی مدد سے ا با الفاقد يامقام كلوب يا نقت برك جكدوا قع ب-



تطوط مرض بلد (Lines of Latitude) ووفرضی خطوط جوگلوب یا نقش پرمشرق ہے مغرب کی جانب کھنچ جا کیں، انھیں خطوط عرض بلد کہتے ہیں۔ ان میں سب سے بڑا خطِ عرض بلد جو صفر درج پر ہے، 'خطِ استوا'' (Equator) نطع عرض بلد جو صفر درج پر ہے، 'خطِ استوا'' (Equator) کہلا تا ہے۔ یہ خط ز مین کو افتی (x-axis) طور پر دو برابر حصوں میں تقسیم کرتا ہے۔ خطوط عرض بلد خطِ استوا کے متوازی شالا جنوبا نی کے جاتے ہیں۔ ان خطوط کی کل تعداد 180 ہے۔ 90 خطوط عرض بلد خطِ استوا کے شال میں اور 90 خطوط عرض بلد خطو استوا کے جنوب میں