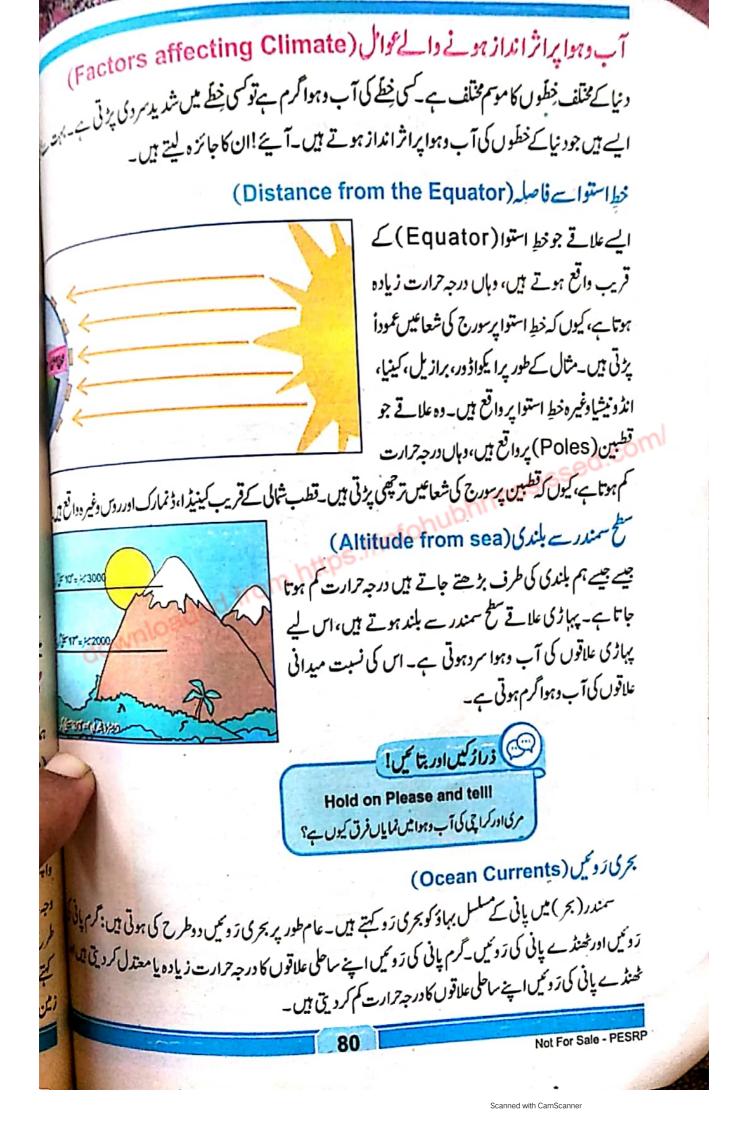

تطوط مرض بلد (Lines of Latitude) ووفرضی خطوط جوگلوب یا نقش پرمشرق ہے مغرب کی جانب کھنچ جا کیں، انھیں خطوط عرض بلد کہتے ہیں۔ ان میں سب سے بڑا خطِ عرض بلد جو صفر درج پر ہے، 'خطِ استوا'' (Equator) نطع عرض بلد جو صفر درج پر ہے، 'خطِ استوا'' (Equator) کہلا تا ہے۔ یہ خط ز مین کو افتی (x-axis) طور پر دو برابر حصوں میں تقسیم کرتا ہے۔ خطوط عرض بلد خطِ استوا کے متوازی شالا جنوبا نی کے جاتے ہیں۔ ان خطوط کی کل تعداد 180 ہے۔ 90 خطوط عرض بلد خطِ استوا کے شال میں اور 90 خطوط عرض بلد خطو استوا کے جنوب میں ہیں۔ یہ خط کی نہ کی زاویے کو ظاہر خطوط مرض بلد کے بیں۔ یہ خط کی نہ کی زاویے کو ظاہر

90°

62

خطوط طول بلد (Lines of Longitude) وه فرضی خطوط جوگلوب یا نقشے پر شال ہے جنوب کی جانب تھنچ جائمیں، انھیں خطوط طول بلد میں ۵۰ کے خط کو'' نصف النہا راعظم'' کہتے ہیں۔ خطوط طول بلد میں ۵۰ کے خط کو'' نصف النہا راعظم'' کہتے ہیں۔ خطوط طول بلد میں ۵۰ کے خط کو'' نصف النہا راعظم'' (Prime Meridian) کہا جاتا ہے، جوانگستان کے مقام گریخ (Greenwich) سے گز رتا ہے۔ خطو نصف النہا راعظم زیمن کوعود کی (V-axis) طور پر دو ہرا ہر خطو نصف النہا راعظم زیمن کوعود کی (V-axis) طور پر دو ہرا ہر حصوں میں تقسیم کرتا ہے۔ خطوط طول بلد کی کل تعداد 360 معروں بلد کی مدد سے ہم دومما لک کے درمیان وقت کا فرق معلوم کر سکتے ہیں۔