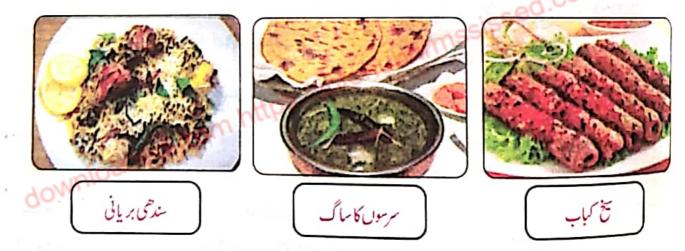

## (Foods) بران

<sub>پا</sub>ئتانی لوگ مزے دار کھانوں کے بہت شوقین ہیں۔ ملک بھر میں علاقائی کھانے اپنی خوش بُواور ذائقوں کے اعتبار سے ہن شہور ہیں نے خیبر پختونخوا کے معروف ثقافتی پکوانوں میں دبیز ے غو خد( بمرے کا گوشت)، راجما (لوبیا کا سالن)، کالی پلاؤ، شخ کمباب، چیلی کمباب، شامی کمباب، شینواری کمباب اور غطے ورج ( چاول ) وغیرہ زیادہ معروف ہیں نے خیبر پختونخوا کالی قہوہ اور چائے پینا بھی پسند کرتے ہیں۔

، بناب کے لوگ ناشتے میں مرغ چنے ، سری پائے ، حلوا پوری ، پراٹھے اور پھُورے کھانا پسند کرتے ہیں۔ان کے روایق کھانوں میں گوشت کے تکے ، قور مہ ، کمکن کی روٹی ، سرسوں کا ساگ ، کڑا ہی گوشت ، د بی بھلے ، آلوچنے اور سموے پکوڑے د<mark>فی</mark>رہ بنال ہیں۔ یہاں کے لوگ نمکین اور میٹھی لتی بھی پیتے ہیں۔

یندہ کےلوگ سندھی بریانی، پکلا مچھلی جلیم، آلو کباب اور نہاری دغیرہ بہت شوق سے کھاتے ہیں۔ یہاں میٹھے میں مَرْکاقلفی، ربڑی فالودہادراپ شیریں ( کسٹرڈ ) بھی اپنے ذائقے اورلڈ ت کےلحاظ سے بے مثال ہیں۔

100

ی بادی الافت کالیک مشہور اور مرفوب بکوان ب- اس کے علاوہ دم پخت، لکن کوشت بیسنی فش کزی اور کھندی کہاب دفیر وہمی بلوچستان کے روایت -2110