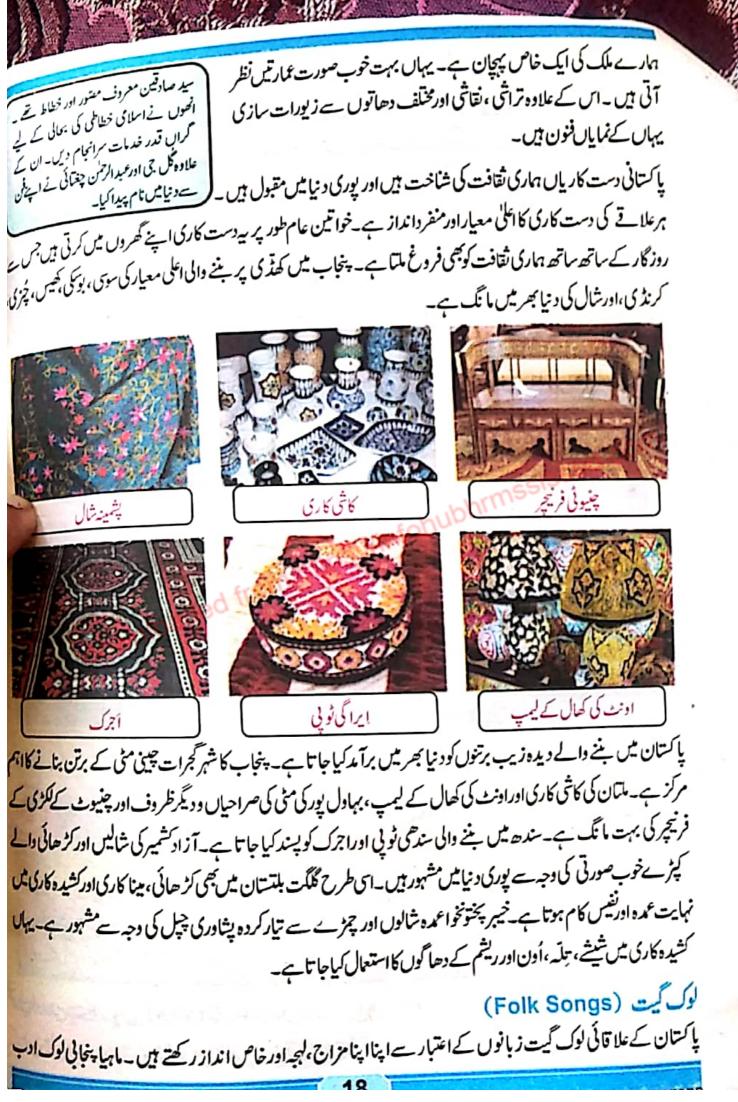

12

خابی ، سرائیکی اور پوشواری ، سندھ میں سندھی ،صوبہ خیبر پختونخوا میں پشتو ، Sutzyties ruly ابوب ند کو اور سرائیکی ،گلگت بلتستان میں بلتی، هدینا، بروشسکی، وخی اور دیگر Do you want to know more? یا نیں بولی جاتی ہیں۔ اس کے علاوہ جموں وکشمیر میں کشمیری اور پہاڑی أردوزيان ادراكثر علاقاتي زيانون كارتم الخطاعرني ر بانی بولی جاتی ہیں۔ ملک بھر میں اُردوز بان کے ساتھ ساتھ دیگر علاقائی زبان ميسا ب-قرآن مجيد بحى مربى زبان ش ب- پاکتانى تعليى مارى مى مربى زبان كى ورمغامی زبانوں میں بھی ادب اور شعروشا عربی کے فن پارے موجود ہیں۔ اور مغامی زبانوں میں بھی ادب اور شعروشا عربی کے فن پارے موجود ہیں۔ تعليم كافاص ابتمام كياجاتا -لائ (Clothing) ماراتو می لباس شلوار قمیص ہے۔ ہرصوبے اور علاقے کے لوگ ابنی روایات اور موسم کے مطابق لباس زیب تن کرتے ہیں۔ رنگارنگ ملوسات پاکستان کے موتمی حالات اور مذہبی ضرورتوں کے پیش نظر تیار کیے جاتے ہیں۔ صوبه منده من مرف ادر كمر ينارتك كاباته يحيا مواخاص كراتياركيا جاتا ب بسے اجرک کہتے ہیں ۔ یہاں ریشی دھا گوں اور چھوٹے چھوٹے شينوں بركر حالى كى جاتى ب ج " " ج بي - سندهى مرد مريرخاص شيشون والى تو يي يمنع بين-بنجابی خواتین اینے کپڑوں پر خوب صورت بیل بوٹے کڑھائی کرتی ہیں جے بصلكارى كباجاتاب يدخواتين شلوارتيص ادردو بثاادرهتى بي - ويباتى علاقول مي مرددوتى كرتابتكى ، لا چر بېننااورسر پرتو بى يا چكرى باند صاب د كرت بى -صوبہ بلوچتان میں مرد کمی قیص اور چوڑ ے تھیرے والی شلوار پہنچ ہیں جس باس مفردنظر آتا ہے۔ يہاں مردوں كى مقبول يوشاك ميں كان ادر بڑی پر ی مجمی شامل ہے \_ خوا تین شیشوں کی کڑ ھائی والی کمی قمیص اور مشلوار پېنې اور چادراوژ هتي <del>ب</del>ي -بلوچشان

Not Fr Jan - PL SRP

باکتان کے دیگر علاقوں کی طرح صوبہ خیبر پختونخوا کا عام لباس بھی شلوار قیص ہے۔ یہاں کے مرد کرتے کے ساتھ واسکٹ اور خاص پشاوری چپل پہننا پند کرتے ہیں۔خواتین پھلکاری فراک، شلوار پہنتی اور چادر اور حتى بي -فيبر يختونني سشمیری مرد اور خواتین کڑھائی والے چونے پہنچ ہیں جنیں مقانی زبان میں چھیرن کہتے ہیں۔مردسر پرٹو پی پہنتے ہیں جب کہ شمیری خواتمن اران يېنې بي -آزاد جمول وشمير للكت بلتستان كرلوك أون ب ب ، وت كوث ، جو غ اور لو بيال يمن ہیں۔ یہاں کے لوگ کھلالباس پہنچ ہیں جے شوقہ کہا جاتا ہے۔ بدلوگ سر پر ایک مخصوص اُونی ثوبی پہنتے ہیں ۔ یہاں کی خواتین کے لباس کا سب سے خوب صورت حصته روایت تویی ب\_ \_ خوب صورت کر هائی والی تویی ' ایرا گ' يمال كى سب ب مشبور تو يى ب-ملكت بلتستان با كستان كا شالى خطه (بالانى خيبر پختونخوا اور كلكت بلتستان )بلدو پہاڑوں کی وجہ سے مشہور ہے۔ چر ال میں دنیا کی قدیم ترین ثان "كيلاش" آباد ب-كيلاش كامطلب " كالي كر بينخوال 14 Not For Sale - PESRP