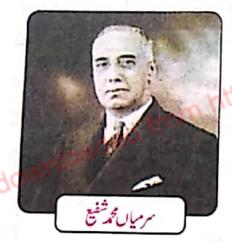

AL SPACE

بہ بنجاب بیشہ سے سیای سرگر میوں کا مرکز رہا ہے۔ پنجاب کے مسلمانوں کو بلید فادم پر جمع کرنے کے لیے سر میاں محد شفیع نے 1906 ء میں پنجاب اللہ قائم کی۔ بنجاب کی سیاست میں علامہ محمد اقبال رحمۃ الله علیہ سر میاں محد شفیع کل برکت علی نے اہم کر دارا دا کیا۔ اُنھوں نے برصغیر کے مسلمانوں کے لیے اُنا تنابات کی حمایت کی تاکہ مسلمان ابنی علیحہ د شناخت حاصل کر سکیں۔ 19 ، می علامہ محمد اقبال رحمۃ اللہ علیہ نے خطبہ اللہ آبا د میں دوقو می نظر بے کی بنیا د